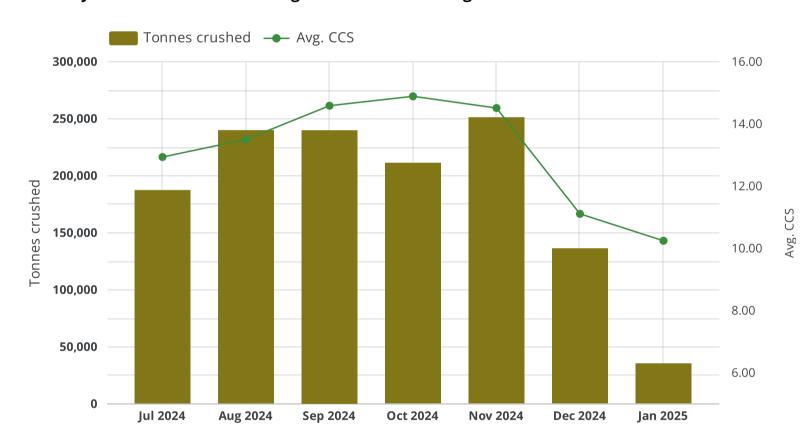

v 16         | 2024   | 14.83           | 58,394             |
| Week 21           | Nov 23         | 2024   | 14.58           | 35,206             |
| Week 22           | Nov 30         | 2024   | 13.74           | 37,550             |
| Week 23           | Dec 7          | 2024   | 12.61           | 50,418             |
| Week 24           | Dec 14         | 2024   | 11.75           | 51,540             |
| Week 25           | Dec 21         | 2024   | 10.39           | 18,285             |
| Week 26           | Dec 28         | 2024   | 9.63            | 15,703             |
| Week 27           | Jan 4          | 2024   | 10.23           | 34,894             |

## Weekly tonnes of Plane Creek sugarcane crushed & Avg. CCS



## Monthly tonnes of Plane Creek sugarcane crushed & Avg. CCS



## Yearly tonnes of Plane Creek sugarcane crushed