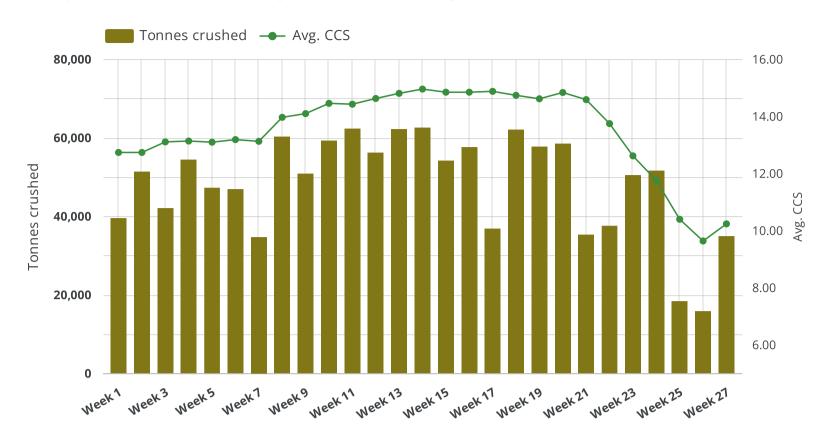

## Weekly tonnes of Plane Creek sugarcane crushed & Avg. CCS

| Harvest<br>Week • | Week<br>Ending | Season | CCS for<br>Week | Tonnes<br>for Week |
|-------------------|----------------|--------|-----------------|--------------------|
| Week 1            | Jul 6          | 2024   | 12.73           | 39,449             |
| Week 2            | Jul 13         | 2024   | 12.73           | 51,322             |
| Week 3            | Jul 20         | 2024   | 13.10           | 42,008             |
| Week 4            | Jul 27         | 2024   | 13.13           | 54,338             |
| Week 5            | Aug 3          | 2024   | 13.09           | 47,234             |
| Week 6            | Aug 10         | 2024   | 13.18           | 46,791             |
| Week 7            | Aug 17         | 2024   | 13.12           | 34,654             |
| Week 8            | Aug 24         | 2024   | 13.96           | 60,190             |
| Week 9            | Aug 31         | 2024   | 14.09           | 50,817             |
| Week 10           | Sep 7          | 2024   | 14.45           | 59,200             |
| Week 11           | Sep 14         | 2024   | 14.42           | 62,217             |
| Week 12           | Sep 21         | 2024   | 14.62           | 56,156             |
| Week 13           | Sep 28         | 2024   | 14.80           | 62,079             |
| Week 14           | Oct 5          | 2024   | 14.95           | 62,508             |
| Week 15           | Oct 12         | 2024   | 14.84           | 54,063             |
| Week 16           | Oct 19         | 2024   | 14.84           | 57,485             |
| Week 17           | Oct 26         | 2024   | 14.87           | 36,743             |
| Week 18           | Nov 2          | 2024   | 14.73           | 62,004             |
| Week 19           | Nov 9          | 2024   | 14.61           | 57,647             |
| Week 20           | Nov 16         | 2024   | 14.83           | 58,394             |
| Week 21           | Nov 23         | 2024   | 14.58           | 35,206             |
| Week 22           | Nov 30         | 2024   | 13.74           | 37,550             |
| Week 23           | Dec 7          | 2024   | 12.61           | 50,418             |
| Week 24           | Dec 14         | 2024   | 11.75           | 51,540             |
| Week 25           | Dec 21         | 2024   | 10.39           | 18,285             |
| Week 26           | Dec 28         | 2024   | 9.63            | 15,703             |
| Week 27           | Jan 4          | 2024   | 10.23           | 34,894             |