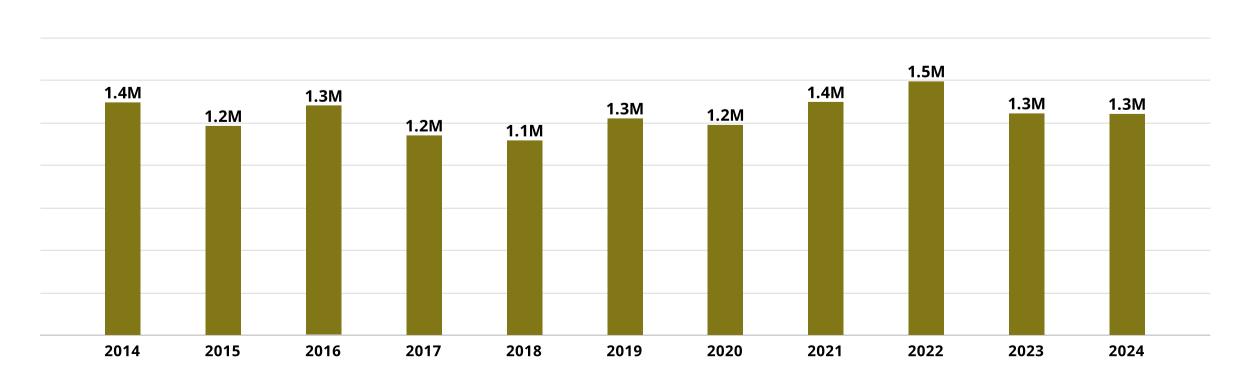

|
| Week 21           | Nov 23         | 2024   | 14.58           | 35,206             |
| Week 22           | Nov 30         | 2024   | 13.74           | 37,550             |
| Week 23           | Dec 7          | 2024   | 12.61           | 50,418             |
| Week 24           | Dec 14         | 2024   | 11.75           | 51,540             |
| Week 25           | Dec 21         | 2024   | 10.39           | 18,285             |
| Week 26           | Dec 28         | 2024   | 9.63            | 15,703             |
| Week 27           | Jan 4          | 2024   | 10.23           | 34,894             |

## Weekly tonnes of Plane Creek sugarcane crushed & Avg. CCS



## Monthly tonnes of Plane Creek sugarcane crushed & Avg. CCS



## Yearly tonnes of Plane Creek sugarcane crushed