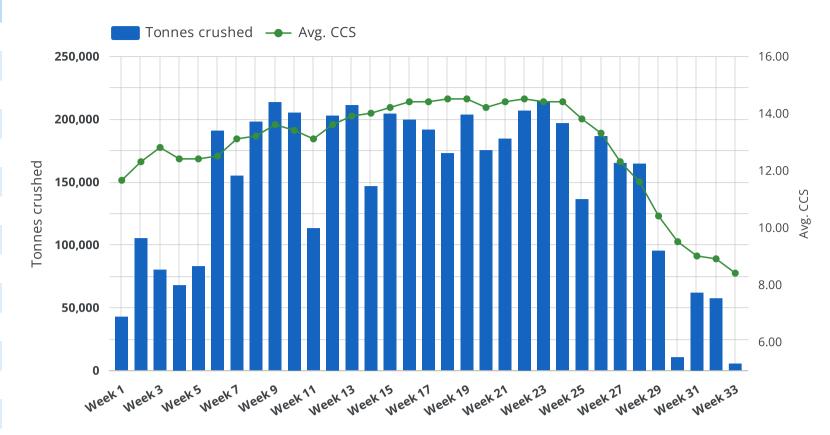

#### Weekly tonnes of Mackay sugarcane crushed & Avg. CCS

# **Mackay Sugar** 2024 Season

| Harvest<br>Week <b>0</b> | Week<br>Ending<br>2 * | Season | CCS for<br>Week | Tonnes<br>for Week |
|--------------------------|-----------------------|--------|-----------------|--------------------|
| Week 1                   | Jun 8                 | 2024   | 11.65           | 42,375             |
| Week 2                   | Jun 15                | 2024   | 12.30           | 105,050            |
| Week 3                   | Jun 22                | 2024   | 12.80           | 79,803             |
| Week 4                   | Jun 29                | 2024   | 12.40           | 67,699             |
| Week 5                   | Jul 6                 | 2024   | 12.40           | 82,775             |
| Week 6                   | Jul 13                | 2024   | 12.50           | 190,582            |
| Week 7                   | Jul 20                | 2024   | 13.10           | 154,811            |
| Week 8                   | Jul 27                | 2024   | 13.20           | 197,740            |
| Week 9                   | Aug 3                 | 2024   | 13.60           | 213,187            |
| Week 10                  | Aug 10                | 2024   | 13.40           | 205,074            |
| Week 11                  | Aug 17                | 2024   | 13.10           | 112,959            |
| Week 12                  | Aug 24                | 2024   | 13.60           | 202,648            |
| Week 13                  | Aug 31                | 2024   | 13.90           | 210,852            |
| Week 14                  | Sep 7                 | 2024   | 14.00           | 146,492            |
| Week 15                  | Sep 14                | 2024   | 14.20           | 204,136            |
| Week 16                  | Sep 21                | 2024   | 14.40           | 199,240            |
| Week 17                  | Sep 28                | 2024   | 14.40           | 191,261            |
| Week 18                  | Oct 5                 | 2024   | 14.50           | 172,689            |
| Week 19                  | Oct 12                | 2024   | 14.50           | 203,177            |
| Week 20                  | Oct 19                | 2024   | 14.20           | 174,897            |
| Week 21                  | Oct 26                | 2024   | 14.40           | 184,071            |
| Week 22                  | Nov 2                 | 2024   | 14.50           | 206,662            |
| Week 23                  | Nov 9                 | 2024   | 14.40           | 213,651            |
| Week 24                  | Nov 16                | 2024   | 14.40           | 196,467            |
| Week 25                  | Nov 23                | 2024   | 13.80           | 136,122            |
| Week 26                  | Nov 30                | 2024   | 13.30           | 186,114            |
| Week 27                  | Dec 7                 | 2024   | 12.30           | 165,000            |
| Week 28                  | Dec 14                | 2024   | 11.60           | 164,404            |
| Week 29                  | Dec 21                | 2024   | 10.40           | 95,081             |
| Week 30                  | Dec 28                | 2024   | 9.50            | 10,261             |
| Week 31                  | Jan 4                 | 2024   | 9.00            | 61,733             |
| Week 32                  | Jan 11                | 2024   | 8.90            | 57,279             |
| Week 33                  | Jan 18                | 2024   | 8.40            | 5,318              |