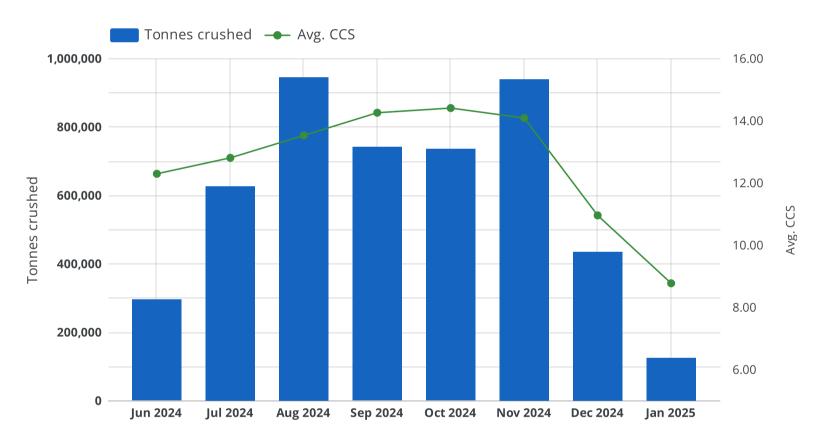

Dec 7                 | 2024   | 12.30           | 165,000            |
| Week 28                  | Dec 14                | 2024   | 11.60           | 164,404            |
| Week 29                  | Dec 21                | 2024   | 10.40           | 95,081             |
| Week 30                  | Dec 28                | 2024   | 9.50            | 10,261             |
| Week 31                  | Jan 4                 | 2024   | 9.00            | 61,733             |
| Week 32                  | Jan 11                | 2024   | 8.90            | 57,279             |
| Week 33                  | Jan 18                | 2024   | 8.40            | 5,318              |

#### Weekly tonnes of Mackay sugarcane crushed & Avg. CCS



#### Monthly tonnes of Mackay sugarcane crushed & Avg. CCS



## 1 - 33 / 33

### Yearly tonnes of Mackay sugarcane crushed