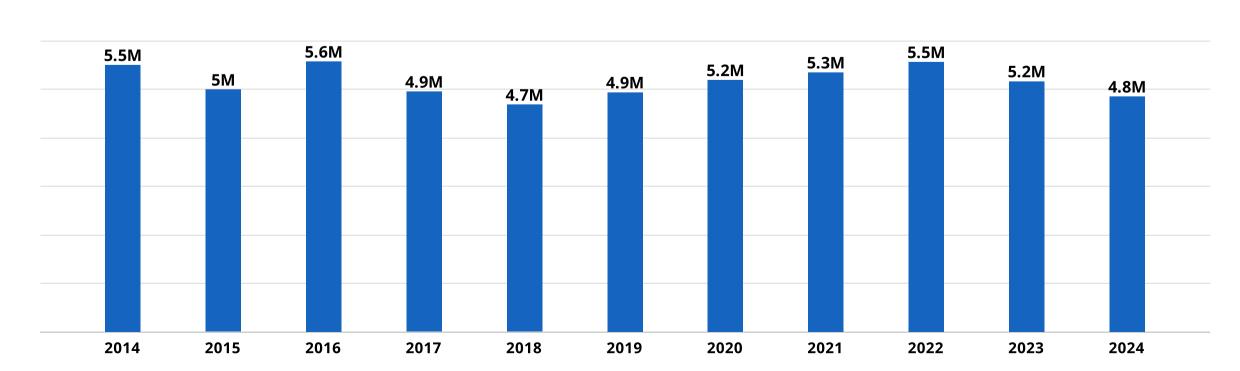

|
| Week 28                  | Dec 14                | 2024   | 11.60           | 164,404            |
| Week 29                  | Dec 21                | 2024   | 10.40           | 95,081             |
| Week 30                  | Dec 28                | 2024   | 9.50            | 10,261             |
| Week 31                  | Jan 4                 | 2024   | 9.00            | 61,733             |
| Week 32                  | Jan 11                | 2024   | 8.90            | 57,279             |
| Week 33                  | Jan 18                | 2024   | 8.40            | 5,318              |

#### Weekly tonnes of Mackay sugarcane crushed & Avg. CCS



#### Monthly tonnes of Mackay sugarcane crushed & Avg. CCS



## 1 - 33 / 33

### Yearly tonnes of Mackay sugarcane crushed